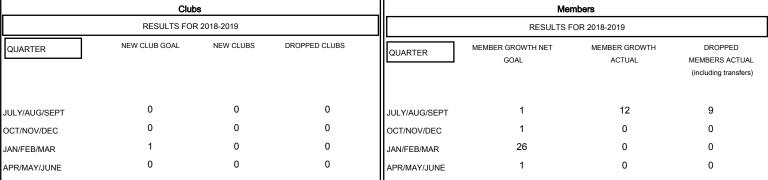

## GOALS AND ACTUAL NEW CLUBS CUMULATIVE

## GOALS AND ACTUAL MEMBERS CUMULATIVE

| -■- MEMBER GROWTH NET GOAL        |  |
|-----------------------------------|--|
| - ● - MEMBER GROWTH ACTUAL        |  |
| - ▲ - LAST YEAR MEMBERSHIP ACTUAL |  |
|                                   |  |
|                                   |  |
|                                   |  |

| DROPPED CLUBS: 0 |   |
|------------------|---|
| DROPPED MEMBERS  |   |
| DECEASED         | 1 |
| CLUB CANCELLED   | 0 |
| OTHER            | 8 |
| TOTAL            | 9 |

| 7 CLUBS OF 33 ADDED 1 OR MORE | GENDER DISTRIBUTION                  |                             |
|-------------------------------|--------------------------------------|-----------------------------|
| NEW MEMBERS                   |                                      | 00 (71.50%)                 |
|                               | FEMALE 2 Women Percentage Fiscal Yea | 79 (28.50%)<br>ar Goal: 40% |
|                               | TOTAL FAMILY UNIT MEMBERS            |                             |