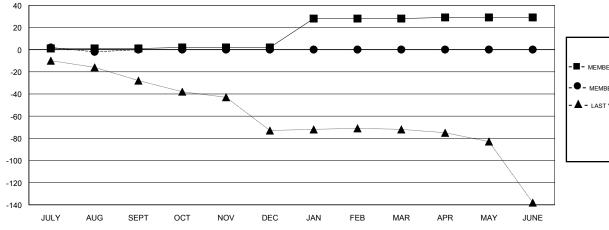

## GOALS AND ACTUAL MEMBERS CUMULATIVE

| -■- MEMBER GROWTH NET GOAL        |  |
|-----------------------------------|--|
| - ● - MEMBER GROWTH ACTUAL        |  |
| - ▲ - LAST YEAR MEMBERSHIP ACTUAL |  |
|                                   |  |
|                                   |  |
|                                   |  |